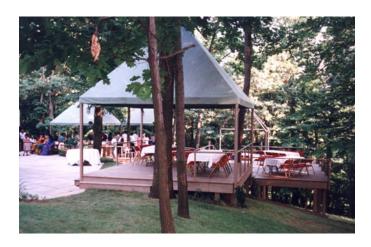

K. Shetty Hillside Deck Greensburg, PA • 1992 Series of free standing decks were designed to blend into an otherwise inaccesible and sloped wooded back yard. All decks are connected with bridges and some of them have covers that can be removed off season.

Expansion of living space to outdoor can be enhanced greatly by building structures. Blending in with the natural vegetation and terrain were kept in mind while designing these structures

architects PC