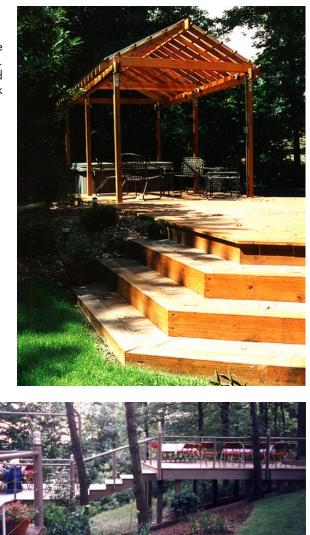

K. Shetty Hillside Deck Greensburg, PA • 1992 Series of free standing decks were designed to blend into an otherwise inaccesible and sloped wooded back yard. All decks are connected with bridges and some of them have covers that can be removed off season.

Expansion of living space to outdoor can be enhanced greatly by building structures. Blending in with the natural vegetation and terrain were kept in mind while designing these structures

architects PC