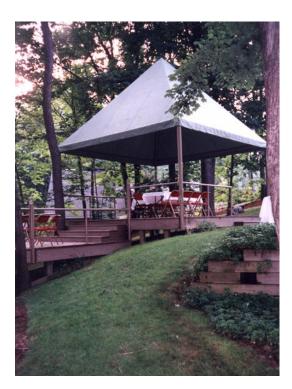

K. Shetty Hillside Deck Greensburg, PA • 1992 Series of free standing decks were designed to blend into an otherwise inaccesible and sloped wooded back yard. All decks are connected with bridges and some of them have covers that can be removed off season.

Expansion of living space to outdoor can be enhanced greatly by building structures. Blending in with the natural vegetation and terrain were kept in mind while designing these structures

architects PC