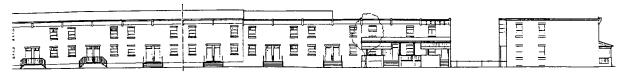

**PERSPECTIVE** 

PROPOSED STREET ELEVATION - WEST

**EXISTING STREET ELEVATION - WEST** 

## East Liberty, Pittsburgh, PA • 2001

The Mellon Street Revitalization Strategy, accepted with ELDEVCO, addressed a blighted one block area of row houses and detached homes. The strategy focused on improving the streetscape and the livability of the deteriorating row homes by improving the relationship of public and private spaces. Street trees and sidewalk improvements were recommended for the public realm. New porches improve the units' appearance and provide a threshold between the resident and the community. Demolishing every third unit decreased density (a concern of the surrounding neighbors) and provided sideyard amenities for the homeowners.