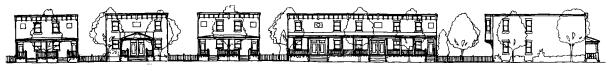

**PERSPECTIVE** 

PROPOSED STREET ELEVATION - WEST

**EXISTING STREET ELEVATION - WEST** 

## East Liberty, Pittsburgh, PA • 2001

The Mellon Street Revitalization Strategy, accepted with ELDEVCO, addressed a blighted one block area of row houses and detached homes. The strategy focused on improving the streetscape and the livability of the deteriorating row homes by improving the relationship of public and private spaces. Street trees and sidewalk improvements were recommended for the public realm. New porches improve the units' appearance and provide a threshold between the resident and the community. Demolishing every third unit decreased density (a concern of the surrounding neighbors) and provided sideyard amenities for the homeowners.