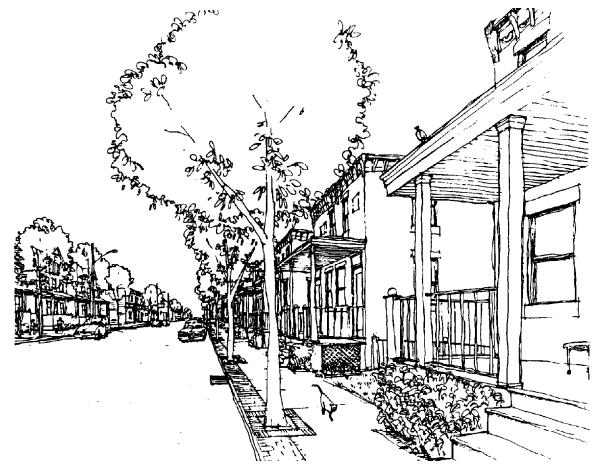

## East Liberty, Pittsburgh, PA • 2001

The Mellon Street Revitalization Strategy, accepted with ELDEVCO, addressed a blighted one block area of row houses and detached homes. The strategy focused on improving the streetscape and the livability of the deteriorating row homes by improving the relationship of public and private spaces. Street trees and sidewalk improvements were recommended for the public realm. New porches improve the units' appearance and provide a threshold between the resident and the community. Demolishing every third unit decreased density (a concern of the surrounding neighbors) and provided sideyard amenities for the homeowners.